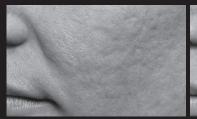

# Skin Can Naturally Turn the Clock Back

# RADICAL ANTI-AGING SYSTEM

24/7 Bar

Correction of the visible signs of skin aging on a global scale.\*

listed at: https://clinicaltrials.gov/ct2/show/NCT02765763

Forehead, Participant #51 Individual results may vary. Pores have been automatically selected and highlighted by the QuantifiCare Clinical System.

### **CLINICAL SITES:**

Amy Forman Taub, MD, Dermatologist Lincolnshire, IL

Vivian Bucay, MD, Dermatologist San Antonio, TX

**RESULTS:** Clinical observations, along with objective measurements, demonstrated that the tested regimen has caused a dramatic effect in the minimization of visible pores and wrinkles, as well as the improvement in the wide-range of parameters of skin conditions including evenness, radiance, brightness and hydration in study subjects. Overall, observed results caused by the regimen were similar to those seen with cosmeceuticals containing retinol, but unlike retinol treatment, no signs of inflammation (histopathology) were observed. No increase in the number of proliferating cells was detected (Ki67-immunohistochemistry), unlike most growth factor treatments. The comprehensive improvement of senescent skin was confirmed by multiple advanced methods of evaluation of skin conditions.