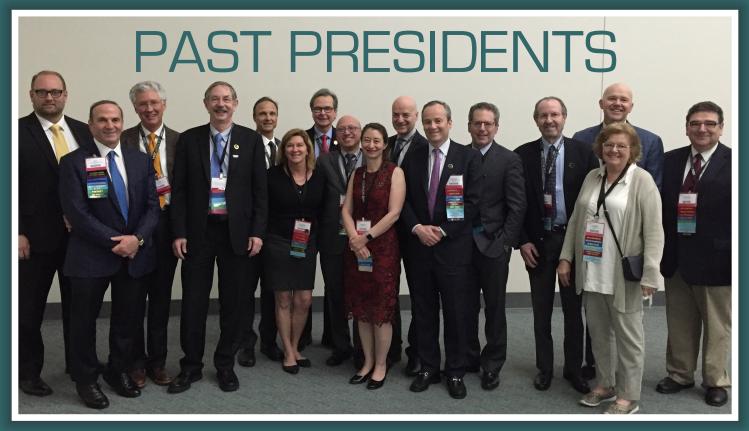

### A GATHERING OF ASLMS PRESIDENTS, PAST, PRESENT AND FUTURE, AT THE ASLMS 2017 CONFERENCE.

From left to right: Dieter Manstein, MD, PhD; Roy G. Geronemus, MD; Jeffrey S. Dover, MD; R. Rox Anderson, MD; E. Victor Ross, MD; Suzanne L. Kilmer, MD; Robert A. Weiss, MD; David J. Goldberg, MD, JD; Kristen M. Kelly, MD; George J. Hruza, MD, MBA; Mathew M. Avram, MD, JD; Brian S. Biesman, MD; Kenneth A. Arndt, MD; Juanita J. Anders, PhD; A. Jay Burns, MD; Raymond J. Lanzafame, MD, MBA, FACS