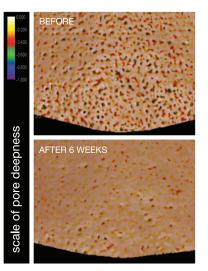

# RADICAL ANTI-AGING SYSTEM

24/7 Bar

Correction of the visible signs of skin aging on a global scale.\*

listed at: https://clinicaltrials.gov/ct2/show/NCT02765763

Forehead, Participant #51 Individual results may vary. Pores have been automatically selected and highlighted by the QuantifiCare Clinical System.

### **CLINICAL SITES:**

Amy Forman Taub, MD, Dermatologist Lincolnshire, IL

Vivian Bucay, MD, Dermatologist San Antonio, TX

**RESULTS:** Clinical observations, along with objective measurements, demonstrated that the tested regimen has caused a dramatic effect in the minimization of visible pores and wrinkles, as well as the improvement in the wide-range of parameters of skin conditions including evenness, radiance, brightness and hydration in study subjects. Overall, observed results caused by the regimen were similar to those seen with cosmeceuticals containing retinol, but unlike retinol treatment, no signs of inflammation (histopathology) were observed. No increase in the number of proliferating cells was detected (Ki67-immunohistochemistry), unlike most growth factor treatments. The comprehensive improvement of senescent skin was confirmed by multiple advanced methods of evaluation of skin conditions.