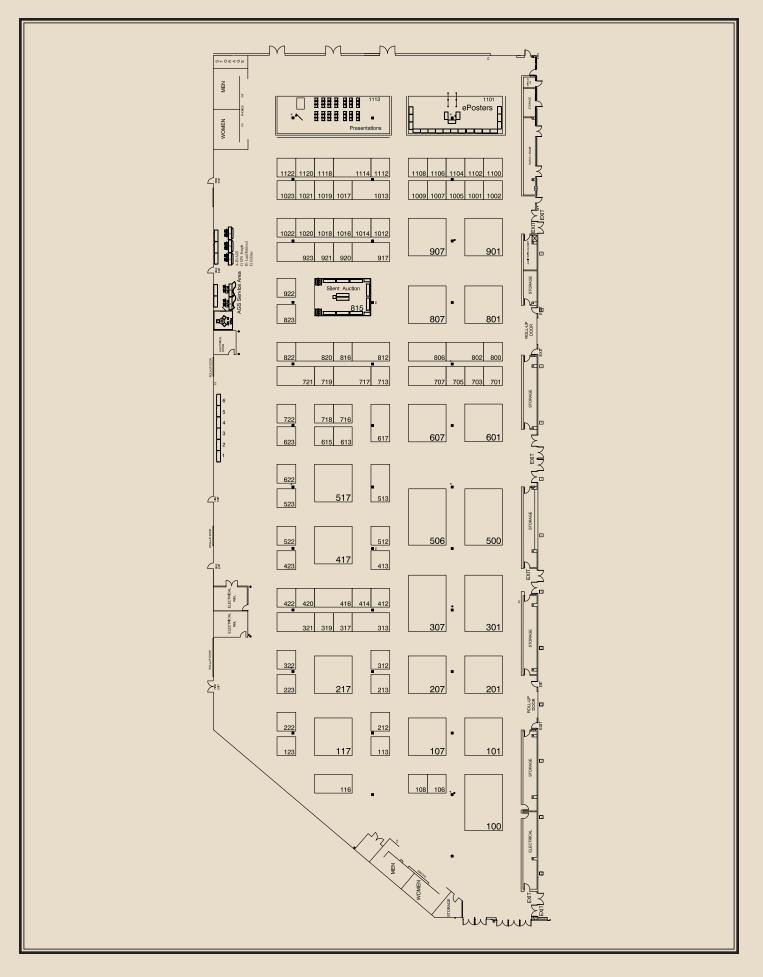

### Find your way around at the conference. View all maps in the *Maps* section.

In an agenda session or exhibitor listing, click on the Map Icon next to the location name to view the map.

When you select an exhibitor, you can click on the *Map Icon* to pull up the floor plan map and see a drop pin on the booth location.

### Exhibitor Info.

Find rules and regulations, exhibit hall floor plan, links to register for ASLMS 2019, a real-time suggestion box and exhibitor survey.