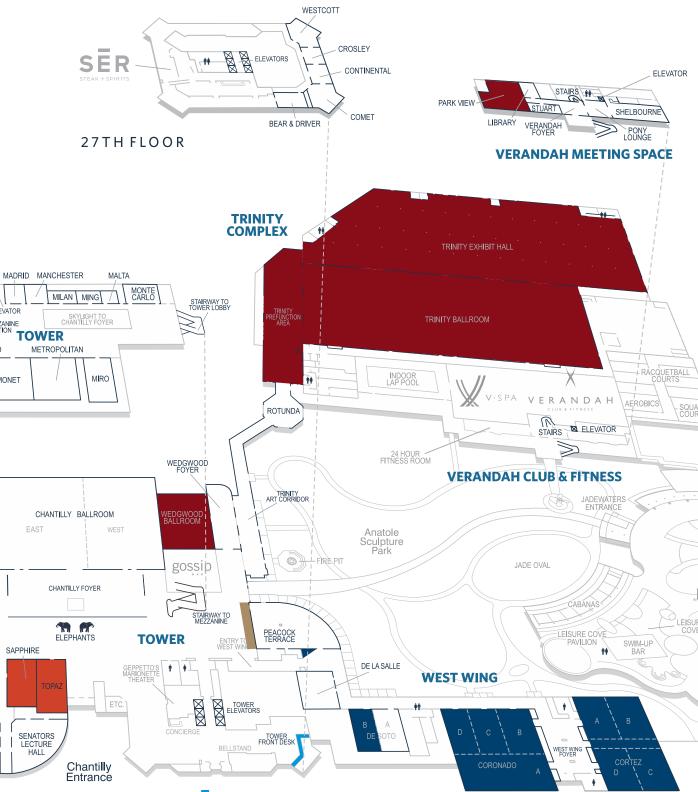

### Maps

### Find your way around at the conference. View all maps in the *Maps* section.

In an agenda session or exhibitor listing, click on the Map Icon next to the location name to view the map.

### Trinity Pre-Function

### ATTENDEE REGISTRATION

- » Wednesday, April 11 | 11:00 AM 5:30 PM
- » Thursday, April 12 | 6:00 AM 6:00 PM
- » Friday, April 13 | 6:00 AM 7:30 PM
- » Saturday, April 14 | 6:00 AM 7:00 PM
- » Sunday, April 15 | 7:00 AM 11:30 AM

### EXHIBITOR REGISTRATION

- » Wednesday, April 11 | 11:00 AM 5:30 PM
- » Thursday, April 12 | 6:00 AM 6:00 PM
- » Friday, April 13 | 6:00 AM 7:30 PM
- » Saturday, April 14 | 6:00 AM 7:00 PM

### SELE-SERVE CME STATION

### Peacock Terrace Foyer

### Peacock Lobby

SELF-SERVE CME STATION

### Trinity Exhibit Hall

### Wedgwood Ballroom

WORKSHOPS, COURSES, & SESSIONS

### • Emerald, Sapphire, Topaz

WORKSHOPS, COURSES, & SESSIONS

### Coronado A, B, C & D | Cortez A, B, C & D

WORKSHOPS, COURSES, & SESSIONS

### DeSoto B ATRIUM

### Park View - Verandah

### • Trinity Ballroom