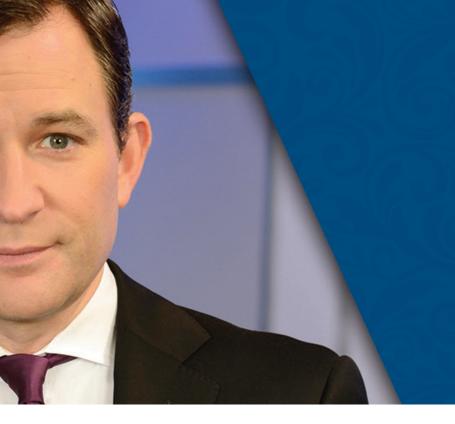

## KEYNOTE SPEAKER

# Dan Harris Award-winning ABC News Anchor and #1 New York Times Bestselling Author

### Friday, April 13 | 10:30 AM - 12:00 PM | Trinity Ballroom | Plenary Session

Dan Harris is co-anchor of both Nightline and the weekend edition of *Good Morning America* on ABC News. He is also the author of *10% Happier*, a *#1 New York Times* best-selling book about a fidgety, skeptical news anchor who stumbles upon meditation. Since releasing the book, Harris has also launched *10% Happier: Meditation for Fidgety Skeptics*, as well as the *10% Happier* podcast. The app mixes the irreverence of the book with simple, practical, down-to-earth instructions for meditation. This ancient practice – too long associated exclusively with hippies and robed gurus – has been shown by modern science to boost resilience, focus, creativity, emotional intelligence, and overall mental and physical health. With meditation and mindfulness now being embraced by executives, athletes, educators and entertainers, Harris has become a leading voice for pushing for the practice into the mainstream, using plain English and dry humor.